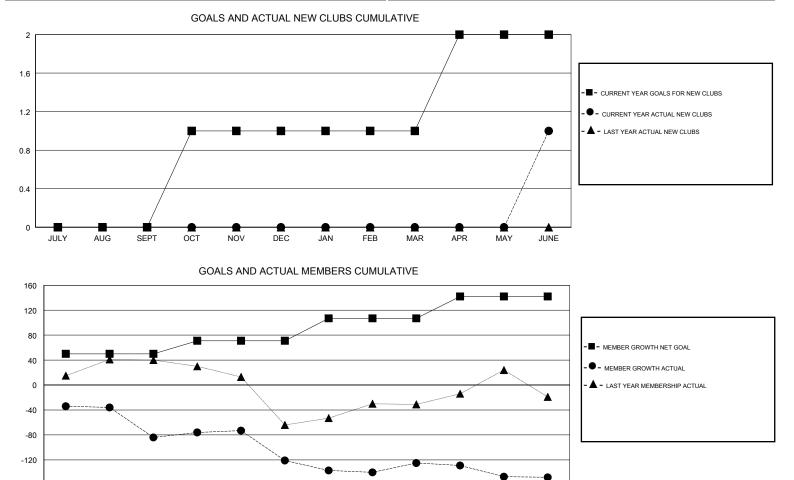

## LOCATION TEXAS

| GMI: JUE AL FICUNE |               |           | LUCA          | TION TEAAS    |                           |                         | GMTCA                                              |  |
|--------------------|---------------|-----------|---------------|---------------|---------------------------|-------------------------|----------------------------------------------------|--|
|                    | Club          | s         |               | Members       |                           |                         |                                                    |  |
|                    | RESULTS FOR   | 2017-2018 |               |               | RESULTS FOR 2017-2018     |                         |                                                    |  |
| QUARTER            | NEW CLUB GOAL | NEW CLUBS | DROPPED CLUBS | QUARTER       | MEMBER GROWTH NET<br>GOAL | MEMBER GROWTH<br>ACTUAL | DROPPED<br>MEMBERS ACTUAL<br>(including transfers) |  |
| JULY/AUG/SEPT      | 0             | 0         | 0             | JULY/AUG/SEPT | 50                        | 46                      | 122                                                |  |
| OCT/NOV/DEC        | 1             | 0         | 1             | OCT/NOV/DEC   | 21                        | 94                      | 118                                                |  |
| JAN/FEB/MAR        | 0             | 0         | 0             | JAN/FEB/MAR   | 36                        | 73                      | 60                                                 |  |
| APR/MAY/JUNE       | 1             | 1         | 1             | APR/MAY/JUNE  | 35                        | 117                     | 129                                                |  |